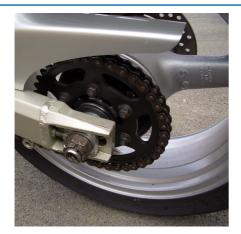

## **Chain Cleaning Brush**

A universal chain cleaning brush with adjustable heads for fine and heavy gauge chains. Suitable for use on motorcycle and bicycle chains this brush is ideal for removing dirt and grime in preparation for lubrication.

## **Additional Information**

- For cleaning both motorcycle and bicycle chains. •
- Adjustable cleaning heads allow the brush to be used on different gauge/speed chains. Easy to remove heads for cleaning and • replacing.
- Innovative design. Three sided brush makes easy work of cleaning the chain, whilst the long brush can be used for cleaning sprockets and chainrings.